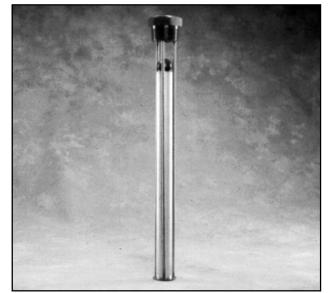

Gas Scrubber Valve Model 80

Bulletin SSIA005

The **Model 80 Gas Scrubber Valve** is used in Fuel Gas Scrubbers, and Air Eliminators. Installs through 2" pipe coupling or can be wholly contained by mounting by 1" nipple welded through cover. Can be used as a replacement for the Model IC-125 Scrubber Valve.