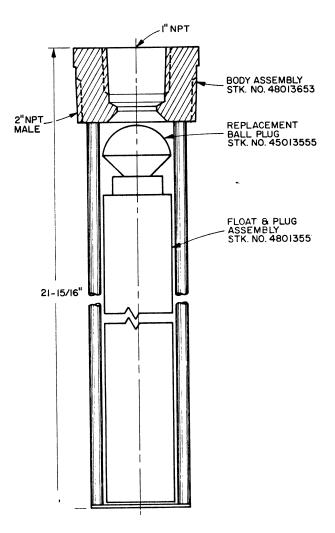

## **Specifications**

**Body** 60 KSI Tensile Steel

Connections 1" FPT x 2" MPT

*Maximum Working Pressure* 175 psi

*Temperature Limits* -40°F to +250°F

## Float

Aluminum Float Specific Gravity 0.5

**Seal** Buna N

Ordering Information

Model 80 Gas Scrubber Valve

www.fmcinvalco.com

The specifications contained herein are subject to change without notice and any user of said specifications should verify from the manufacturer that the specifications are currently in effect. Otherwise, the manufacturer assumes no responsibility for the use of specifications which may have been changed and are no longer in effect.