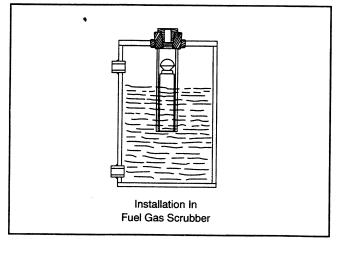

Gas Scrubber Valve Model 80

Bulletin SSIA005

The **Model 80 Gas Scrubber Valve** is used in Fuel Gas Scrubbers, and Air Eliminators. Installs through 2" pipe coupling or can be wholly contained by mounting by 1" nipple welded through cover. Can be used as a replacement for the Model IC-125 Scrubber Valve.